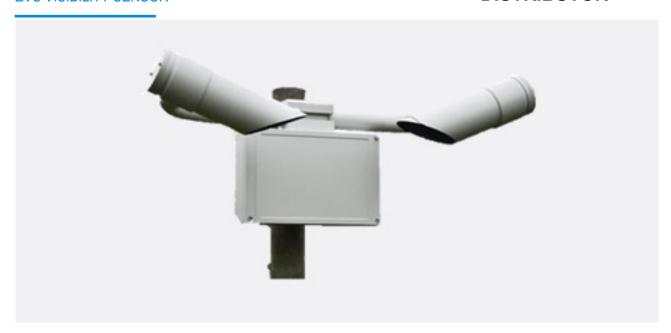

#### **ZVS VISIBILITY SENSOR**

### **Overview**

The fog is so thick that we don't know where the road is, but through the ZVS visibility sensor, we can sense the direction of the road.