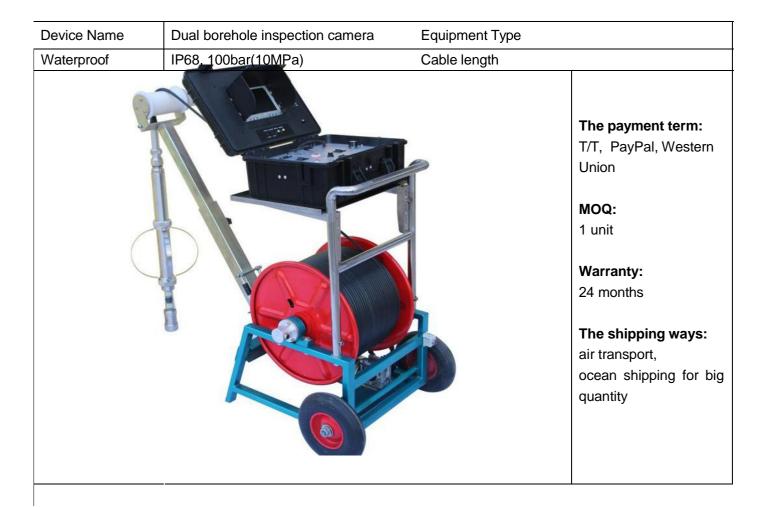

### Product parameters

This Water Well Downhole/ Borehole Camera is a great combination of modern technology and affordable price. It is well suited for inspecting various reservoirs, wells, borehole, shafts, pipes, tanks and other objects from the top down. It is equipped with Ø41mm dual camera head. The Ø41mm dual camera head enabling operators to receive a complete detailed image of the inspection area. The camera head is with 2 cameras, one side view camera supports 360 pan rotation side view and one down view camera for down view, the image of the side view camera and the down view camera can be switched and showed on the screen when needed. The Ø41mm dual camera is equipped with CCD sensors and 20pcs high-output long-lasting LED light allowing for capturing bright and detailed images even in poor lighting environments. The downhole camera head housing is IP68 waterproof and withstand pressure up to 100 bar in water.

The Downhole Camera features a compact control unit with a high-resolution 7" LCD display (12" optional). The inspection process can be viewed on the display right on site, captured as video files. All data can be saved on 16G SD card (Maximum 32G). The user-friendly interface offers various operation features, such as, the depth sensor, the winch operating knob and so on.

The system works with Ø7.8mm modified polypropylene cables (6 wires inside, which can bear 280KG) of different lengths (from 100m to 700m) that can be securely coiled on an electric operated reel. The motorized winch allowing for winding the cable up and down with different speeds (when 220V power supply), and the winch also can control by hand. Besides inspection findings, users can view depth, the depth accuracy reach to 0.05m and it supports depth reset.